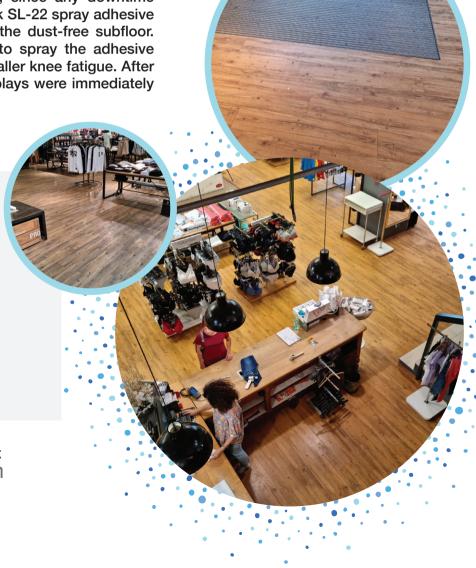

## **Big Dandy Jeans Store**

Passau, Germany

Spray-Lock Premium Eco Adhesives are designed to keep your floors in place, year after year. Even with heavy foot traffic the flooring bond will not fail. This project was completed in 2006 and as evident in the pictures the adhesive is still going strong — more than 15 years later!

## **OVERVIEW**

This German clothing store was in need of a renovation, so Ziegler Raumsaustattung GmbH was hired to fit the new flooring. The flooring needed to hold up to daily use with heavy foot traffic so two different types of LVT planks in a realistic embossed wood-look design were selected.

The store required a fast installation, since any downtime would be a loss in revenue. Spray-Lock SL-22 spray adhesive was chosen to adhere the planks to the dust-free subfloor. With SL-22, the installers were able to spray the adhesive while on their feet, eliminating any installer knee fatigue. After installation the clothing racks and displays were immediately brought back with no waiting time.